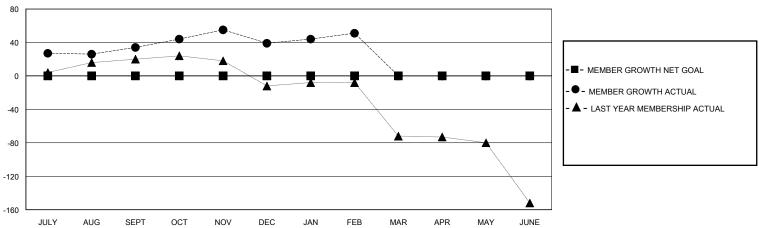

## GOALS AND ACTUAL MEMBERS CUMULATIVE

| DROPPED CLUBS: 1          |    | 19 CLUBS OF 45 ADDED 1 OR MORE | GENDER DISTRIBUTION        |              |      |
|---------------------------|----|--------------------------------|----------------------------|--------------|------|
|                           |    | NEW MEMBERS                    | MALE                       | 880 (62.54%) |      |
|                           |    |                                | FEMALE                     | 527 (37.46%) |      |
| DROPPED MEMBERS           |    |                                |                            |              |      |
| DECEASED                  | 9  | CLICK HERE FOR CUMULATIVE      | TOTAL FAMILY UNIT MEMBERS  |              | 486  |
| CLUB CANCELLED 0 OTHER 47 |    | MEMBERSHIP DATA                | FAMILY MEMBERS PAYING HALF |              | 0.50 |
|                           |    |                                |                            |              | 258  |
| TOTAL                     | 56 |                                |                            |              |      |